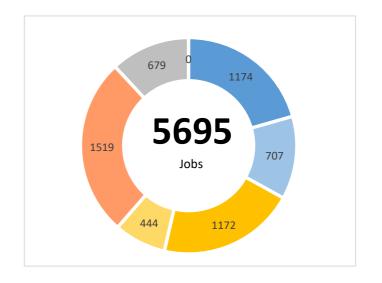

| Transaction | Jobs Created | Brownfield Land - Acres | Homes Created | Com. Space sq ft | Business Rates pa | Loan Amount Drawn Amount |
|-------------|--------------|-------------------------|---------------|------------------|-------------------|--------------------------|
| 15          | 2,624        | 63                      | 0             | 1,225,872        | £7,253,105        | £108,550,000 £36,137,639 |
|             |              |                         |               |                  |                   |                          |
| Transaction | Jobs Created | Brownfield Land - Acres | Homes Created | Com. Space sq ft | Business Rates pa | Loan Amount              |
| 19          | 3,071        | 73                      | 513           | 1,238,468        | £4,595,993        | £78,795,000              |
|             |              |                         |               |                  |                   |                          |
| Transaction | Jobs Created | Brownfield Land - Acres | Homes Created | Com. Space sq ft | Business Rates pa | Loan Amount              |
| 34          | 5,695        | 137                     | 513           | 2,464,340        | £11,849,098       | £187,345,000             |