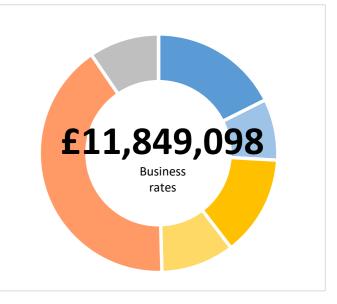

| Transaction | Jobs Created | Brownfield Land - Acres | Homes Created | Com. Space sq ft | Business Rates pa | Loan Amount Drawn Amount |
|-------------|--------------|-------------------------|---------------|------------------|-------------------|--------------------------|
| 15          | 2,624        | 63                      | 0             | 1,225,872        | £7,253,105        | £108,550,000 £36,137,639 |
|             |              |                         |               |                  |                   |                          |
| Transaction | Jobs Created | Brownfield Land - Acres | Homes Created | Com. Space sq ft | Business Rates pa | Loan Amount              |
| 19          | 3,071        | 73                      | 513           | 1,238,468        | £4,595,993        | £78,795,000              |
|             |              |                         |               |                  |                   |                          |
| Transaction | Jobs Created | Brownfield Land - Acres | Homes Created | Com. Space sq ft | Business Rates pa | Loan Amount              |
| 34          | 5,695        | 137                     | 513           | 2,464,340        | £11,849,098       | £187,345,000             |