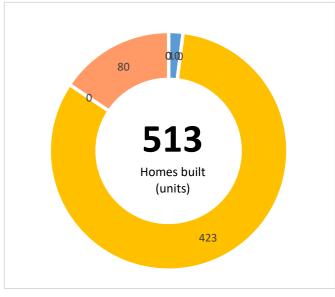

| Transaction | Jobs Created | Brownfield Land - Acres | Homes Created | Com. Space sq ft | Business Rates pa | Loan Amount Drawn Amount |
|-------------|--------------|-------------------------|---------------|------------------|-------------------|--------------------------|
| 15          | 2,624        | 63                      | 0             | 1,225,872        | £7,253,105        | £108,550,000 £36,137,639 |
|             |              |                         |               |                  |                   |                          |
| Transaction | Jobs Created | Brownfield Land - Acres | Homes Created | Com. Space sq ft | Business Rates pa | Loan Amount              |
| 19          | 3,071        | 73                      | 513           | 1,238,468        | £4,595,993        | £78,795,000              |
|             |              |                         |               |                  |                   |                          |
| Transaction | Jobs Created | Brownfield Land - Acres | Homes Created | Com. Space sq ft | Business Rates pa | Loan Amount              |
| 34          | 5,695        | 137                     | 513           | 2,464,340        | £11,849,098       | £187,345,000             |