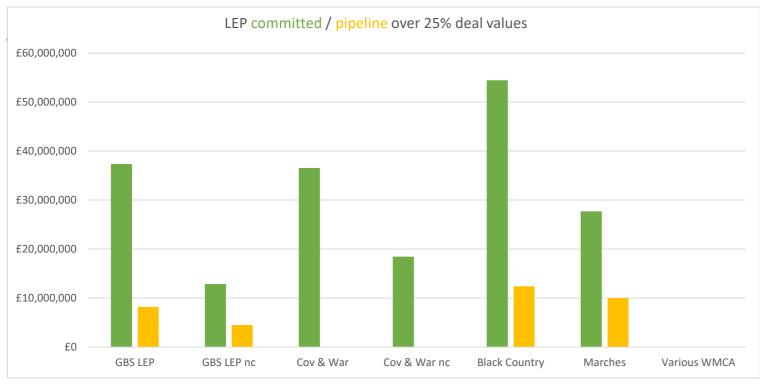

| GBS LEP nc C    | Cov & War Cov & War nc | Black Country | Marches | Various WMCA |   |      | 18.15                           |       |  |
|-----------------|------------------------|---------------|---------|--------------|---|------|---------------------------------|-------|--|
| eal values - co | mmitted / pipeline ove | er 25%        |         |              | _ |      |                                 | 22.75 |  |
| II              |                        |               |         |              |   |      | 136.77                          |       |  |
|                 |                        |               |         |              |   | 52.5 | Brownfield Land<br>Rem. (acres) | 24.17 |  |
| ch              | Tamworth               | Lichfield     |         |              |   |      |                                 | .4.17 |  |
|                 | £0                     | £0            |         |              |   |      | 5.52                            |       |  |
|                 | £0                     | £0            |         |              |   |      |                                 |       |  |