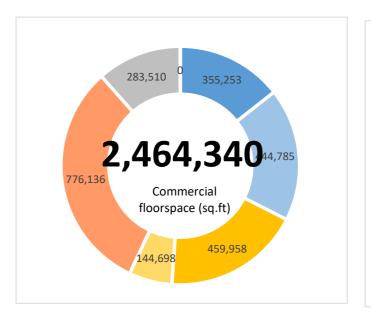

| Transaction | Jobs Created | Brownfield Land - Acres | Homes Created | Com. Space sq ft | Business Rates pa | Loan Amount Drawn Amount |
|-------------|--------------|-------------------------|---------------|------------------|-------------------|--------------------------|
| 15          | 2,624        | 63                      | 0             | 1,225,872        | £7,253,105        | £108,550,000 £36,137,639 |
|             |              |                         |               |                  |                   |                          |
| Transaction | Jobs Created | Brownfield Land - Acres | Homes Created | Com. Space sq ft | Business Rates pa | Loan Amount              |
| 19          | 3,071        | 73                      | 513           | 1,238,468        | £4,595,993        | £78,795,000              |
|             |              |                         |               |                  |                   |                          |
| Transaction | Jobs Created | Brownfield Land - Acres | Homes Created | Com. Space sq ft | Business Rates pa | Loan Amount              |
| 34          | 5,695        | 137                     | 513           | 2,464,340        | £11,849,098       | £187,345,000             |